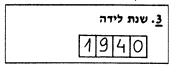

כאשר יש משבצות לבנות – רשום את התשובה בתוך המשבצות. לדוגמא: בשאלה <u>3</u> אדם שנולד בשנת 1940 ימלא כך:

בכל שאלה יש למלא תשובה אחת בלבד

**כאשר יש קו –** רשום עליו את התשובה במילים. לדוגמא: בשאלה <u>8</u> אדם שנולד נבולגריה ימלא כך: