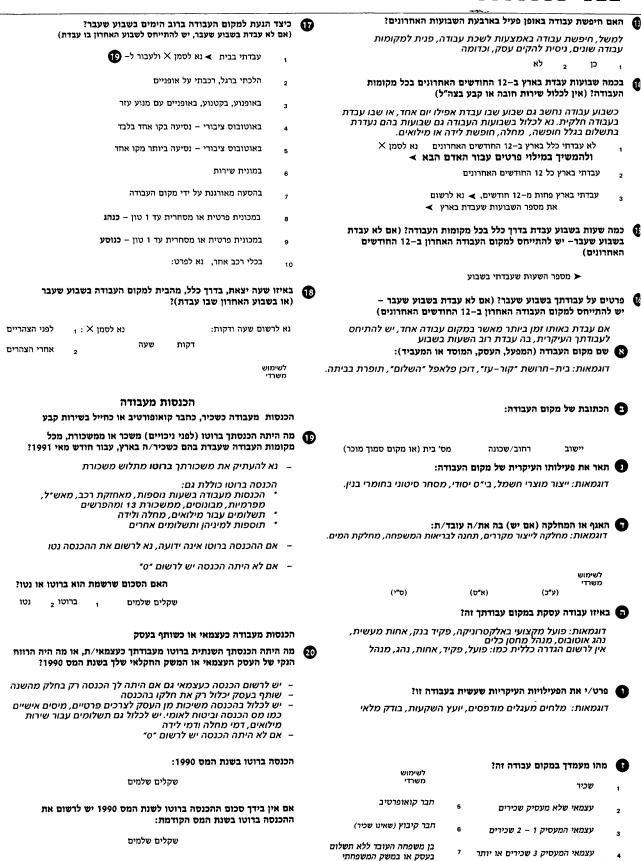

## כיצד למלא את השאלון?

#### דוגמאות למילוי הפרטים בשאלון:

כאשר יש מספרים מימין לתשובות – הקף בעיגול את המספר שליד התשובה המתאימה. לדוגמא: בשאלה <u>5</u> אשה תמלא כך:

|    | <u>5</u> . מין |
|----|----------------|
|    | 1 10           |
| בה | 2 (7           |

כאשר יש משבצות לבנות – רשום את התשובה בתוך המשבצות. לדוגמא: בשאלה <u>3</u> אדם שנולד בשנת 1940 ימלא כך:

בכל שאלה יש למלא תשובה אחת בלבד

**כאשר יש קו –** רשום עליו את התשובה במילים. לדוגמא: בשאלה <u>8</u> אדם שנולד נבולגריה ימלא כך:

| <u>8</u> . ארץ לידה<br>(לפי הגבולות הנוכחיים)              |
|------------------------------------------------------------|
| ו ישראל ) ספז ועבורל-10<br>חוץ לארץ) ספז וצייז<br>שם הארץ: |
|                                                            |

שים לב: לפעמים יש להקיף בעיגול וגם לרשום את התשובה במילים כמו בדוגמא הזו