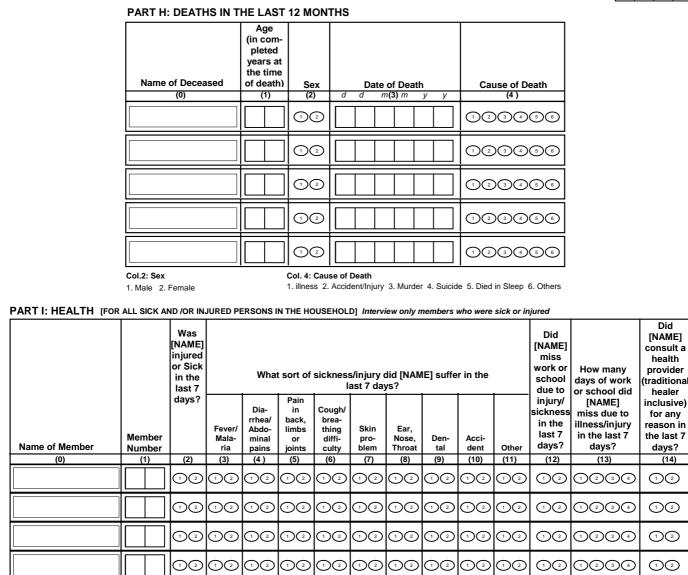

### Col.2: Relationsip to Head

- 01 Head
- 02 Spouse

- 03 Own Child 04 Step Child 05 Grand Child 06 Brother/Sister
- 07 Niece/Nephew 08 Brother/Sister-in-law
- 09 Parent 10 Parent-in-law
- 11 Other relative 12 Maid/Nanny/House Servant 13 Non-Relative
- Col. 4: Sex
- 1. Male
- 2. Female
- Col.5: Marital Status
- 1. Married (Monogamous)
- Married (Monogamous)
   Married (Polygamous)
   Infomal/Loose Union
   Divorced
   Separated
   Widowed
   Never Married