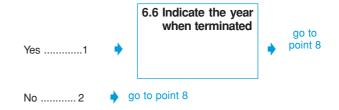

|
|---------------------------------------------------------------------------------------|------------|------------------|
| 6.2 Indicate whether, during the week from October, 2001 the person worked one or mor | 14<br>e he | to 20            |
| paid work, or as contributing family worker Yes 1                                     | <b>*</b>   | go to<br>point 7 |

#### If No

6.3 Indicate whether, during the last 4 weeks, the person has actively tried to find a job or attempted to open own activity

Yes...... 1 No...... 2

6.4 Indicate whether, should the opportunity arise, the person would be willing to start work within 2 weeks

Yes...... 1 No...... 2

6.5 Indicate whether the person has ever held a paid job or worked as a contributing family worker during their lifetime



Other ... 7

#### 7. Work activity

To answer questions from 7.1 to 7.12, refer to the main work activities (activities where the greater number of hours were worked)

7.1 Indicate the number of work hours during the week of 14 to 20 October



7.4 Indicate whether the person has a job

7.5 Indicate whether the person works as



7.7 Indicate if the person has a job for

7.8 Indicate the type of work contract

| Work and training contract Apprentice contract |   |
|------------------------------------------------|---|
| Interim contract                               | 3 |
| Other                                          | 4 |



| 7.9 | Indicate what your work activity consists in [For each answer proposed, in parenthesis there are example of professions where these activities are carrie