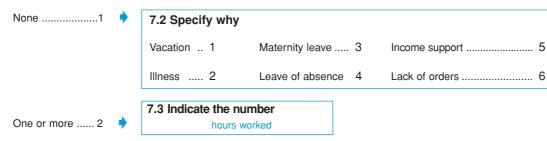

|
| paid work, or as contributing family worker Yes 1                                     | <b>*</b>   | go to<br>point 7 |

#### If No

6.3 Indicate whether, during the last 4 weeks, the person has actively tried to find a job or attempted to open own activity

Yes...... 1 No...... 2

6.4 Indicate whether, should the opportunity arise, the person would be willing to start work within 2 weeks

Yes...... 1 No...... 2

6.5 Indicate whether the person has ever held a paid job or worked as a contributing family worker during their lifetime



Other ... 7

#### 7. Work activity

To answer questions from 7.1 to 7.12, refer to the main work activities (activities where the greater number of hours were worked)

7.1 Indicate the number of work hours during the week of 14 to 20 October



7.4 Indicate whether the person has a job

7.5 Indicate whether the person works as



7.7 Indicate if the person has a job for

7.8 Indicate the type of work contract

| Work and training contract Apprentice contract |   |
|------------------------------------------------|---|
| Interim contract                               | 3 |
| Other                                          | 4 |



| 7.9 | Indicate what your work activity consists in [For each answer proposed, in parenthesis there are example of professions where these activities are carried out] | es | (question 7.9 continues)  Work as non-technical office worker  (Clerk, Typist, Bank teller, Switchboard operator)                                                                              | 4 |
|-----|---------------------------