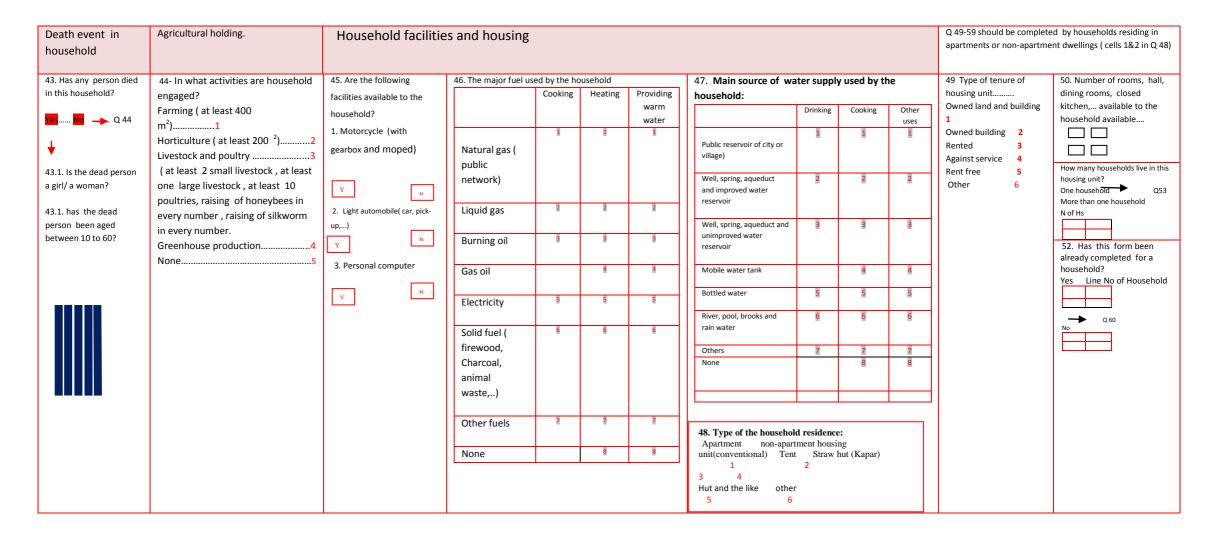

| 53. Facilities                                                                                                     | s in housing u | nit           | 54. Number of rooms, hall, dining and other in this housing unit                                                                                                                                                                                                                                                                                          | ng room, open kitchen | , closed kitchen,                    | Only for "Other" (Box 3) in que 57. Main construction materials of Brick and steel or stone and steel Brick and wood or stone and wood Cement blocks (roof of any kind) All brick or stone and brick All wood Sun-dried brick and wood Sun-dried brick and mud Other (mention the type) | of the housing unit:<br>I<br>od    |                                     |        | 1<br>2<br>3<br>4<br>5<br>6<br>7<br>8 |
|--------------------------------------------------------------------------------------------------------------------|----------------|---------------|-----------------------------------------------------------------------------------------------------------------------------------------------------------------------------------------------------------------------------------------------------------------------------------------------------------------------------------------------------------|-----------------------|--------------------------------------|-----------------------------------------------------------------------------------------------------------------------------------------------------------------------------------------------------------------------------------------------------------------------------------------|------------------------------------|-------------------------------------|--------|--------------------------------------|
|                                                                                                                    | Available      | Not available | 1. Room                                                                                                                                                                                                                                                                                                                                                   |                       |                                      | 58. Year of construction com<br>2011<br>2010                                                                                                                                                                                                                                            | ppletion of the housing unit:  1 2 | 2006<br>1996-2005                   |        | 6                                    |
| 1. Electricity                                                                                                     | 1              | 2             | 2. Hall and dining room                                                                                                                                                                                                                                                                                                                                   |                       |                                      | 2010<br>2009<br>2008<br>2007<br>Before 1966 11                                                                                                                                                                                                                                          | 3<br>4<br>5                        | 1986-1995<br>1976-1985<br>1966-1975 |        | 8<br>9<br>10                         |
|                                                                                                                    |                |               |                                                                                                                                                                                                                                                                                                                                                           |                       |                                      | 59. Type of sewage disposal                                                                                                                                                                                                                                                             |                                    |                                     |        |                                      |
| 2. Fixed<br>telephone                                                                                              | 1              | 2             | 3. Open kitchen                                                                                                                                                                                                                                                                                                                                           |                       |                                      | Public sewerage Private sewerage                                                                                                                                                                                                                                                        | kitchen other                      | 1<br>2                              | 1 2    | 1<br>2                               |
| 3. Piped                                                                                                           | 1              | 2             | 4. Closed kitchen                                                                                                                                                                                                                                                                                                                                         |                       |                                      | Absorbing well Septic tank                                                                                                                                                                                                                                                              |                                    | 3 4                                 | 3<br>4 | 3<br>4                               |
| water 4. Piped gas                                                                                                 | 1              | 2             | 5. Other                                                                                                                                                                                                                                                                                                                                                  |                       |                                      | Area around the unit Other (mention the type)                                                                                                                                                                                                                                           |                                    | 5<br>6                              | 5<br>6 | 5<br>6                               |
| 5. Central heating system (package , shofezh) 6. Central heating and cooling system ( Fan coil, panel,) 7. Kitchen | 1 1            | 2 2           | 55. Floor area of the housing unit: 50 m² or less 51-75 m² 76- 80 m² 81-100 m² 101-150 m² 151-200 m² 201-300 m² 301-500 m² 501 m² and more meters from                                                                                                                                                                                                    |                       | 1<br>2<br>4<br>5<br>6<br>7<br>8<br>9 | 60. Line No. of respondent & household Tel. No. Line No of respondent Household Tel. No.  Interview Date 2011/Nov/                                                                                                                                                                      |                                    |                                     |        |                                      |
| 8. Bathroom<br>9. Toilet                                                                                           | 1 1            | 2 2           | Reinforced concrete 2 Q.58 Other 3  Only for "Other" (Box 3) in question 56: 57. Main construction materials of the ho Brick and steel or stone and steel 1 Brick and wood or stone and wood 2 Cement blocks (roof of any kind) 3 All brick or stone and brick 4 All wood 5 Sun-dried brick and wood 6 Sun-dried brick and mud 7 Other (mention the type) |                       |                                      |                                                                                                                                                                                                                                                                                         |                                    |                                     |        |                                      |