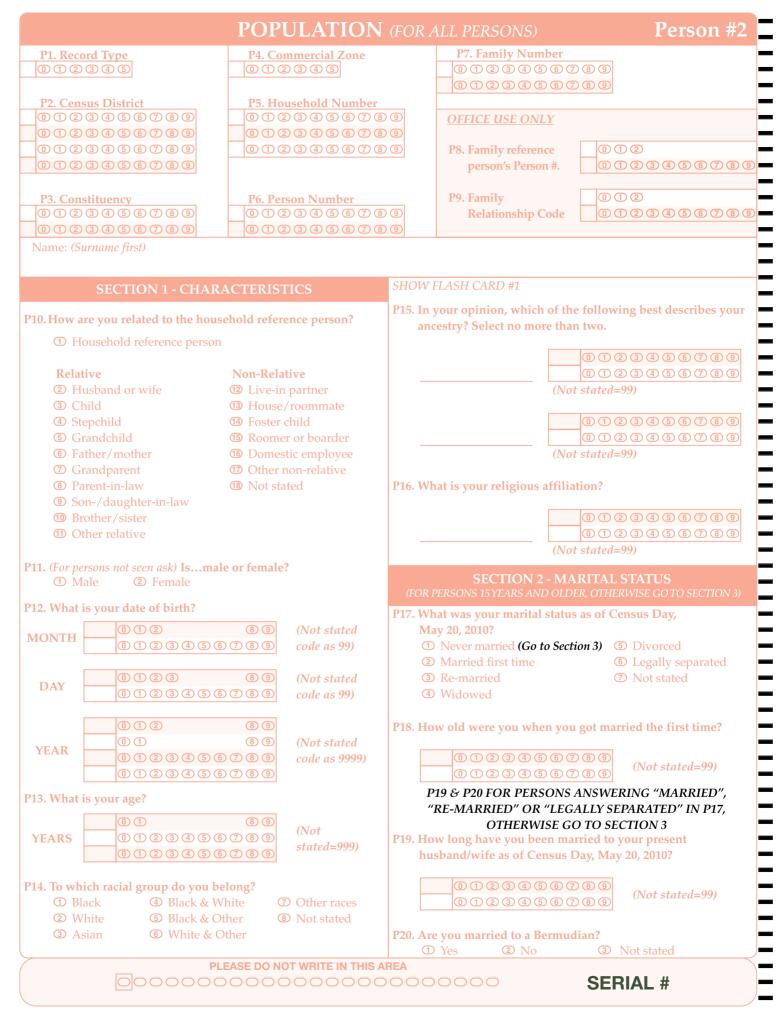

|                                                                                        | (Go to next person)                                                                                                                                                                                                                                                                                                                                                                                                                             |



| SECTION 3 - BIRTHPLACE<br>P21. In which country were you born?                                                                                                                                                                    | P29. What was the primary reason for your last move?         ① Asked to leave       ③ Moved from homester         ③ Fuicted by landlard       ④ Purchased pay homester                                                                                                     |
|-----------------------------------------------------------------------------------------------------------------------------------------------------------------------------------------------------------------------------------|----------------------------------------------------------------------