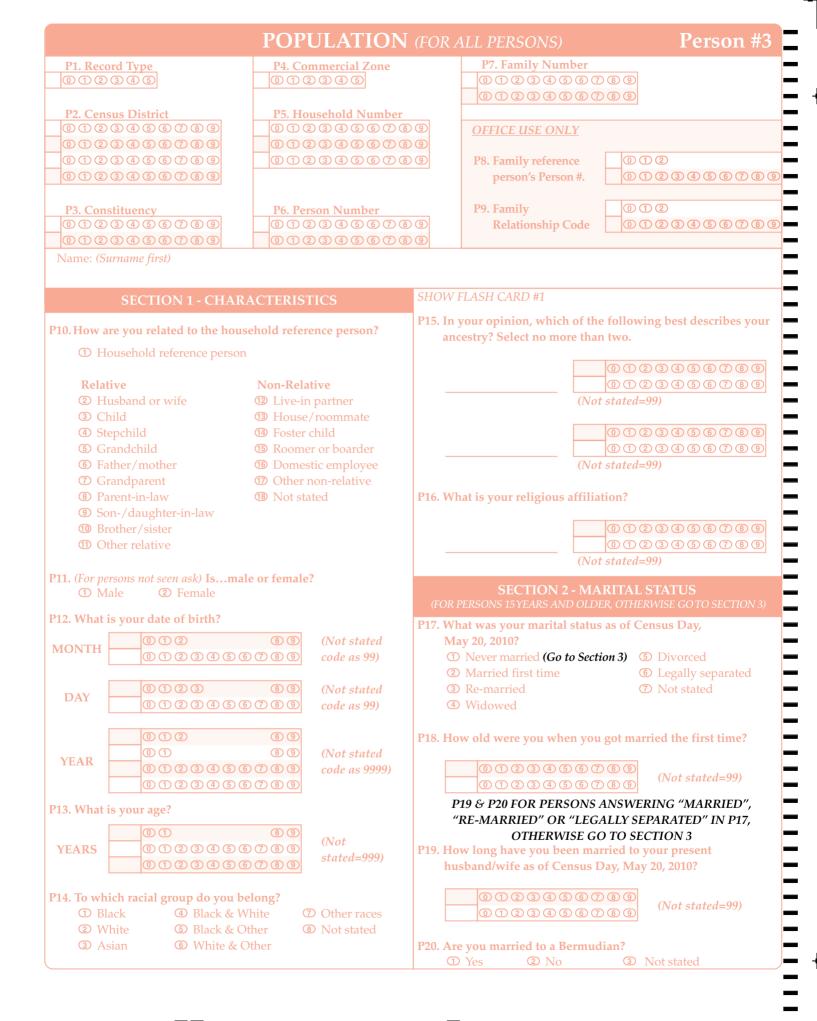

d you receive regular income from any other sources, such as alimony or child support?</li> <li>① Yes ② No (Go to Section 14) ③ Not stated</li> <li>P87. Please provide me with the letter code that best describes the total income you received from these other sources.</li> <li>LETTER ② ⑤ ⑤ ⑤ ⑦ ⑦ ⑦ ⑦ ⑦ ⑦ ⑦ ⑦ ⑦ ⑦ ⑦ ⑦ ⑦ ⑦ ⑦ ⑦</li></ul>                                                                                                                                                                                                                                                                                                                                                                                                                                                                                |



| SECTION 3 - BIRTHPLACE