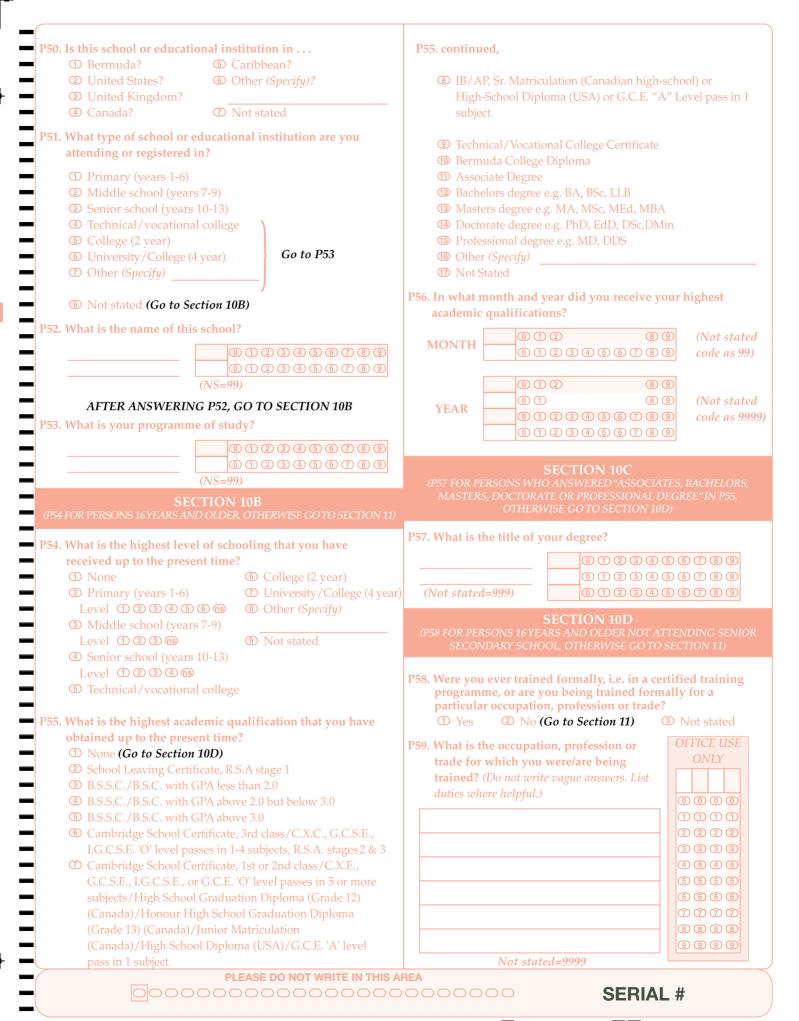

$(\mathbf{D}_{12})$ |                                                          | 1 11 1 Lowk kings     | e ③ Not stated                                          |
| example, work, recreation, mol                                                    | o to P42) ③ Not stated                                                                   | ① Full time                                              | ② Part tim            | e S Not stated                                          |
| example, work, recreation, mol                                                    |                                                                                          |                                                          |                       | nstitution public or private?                           |



|