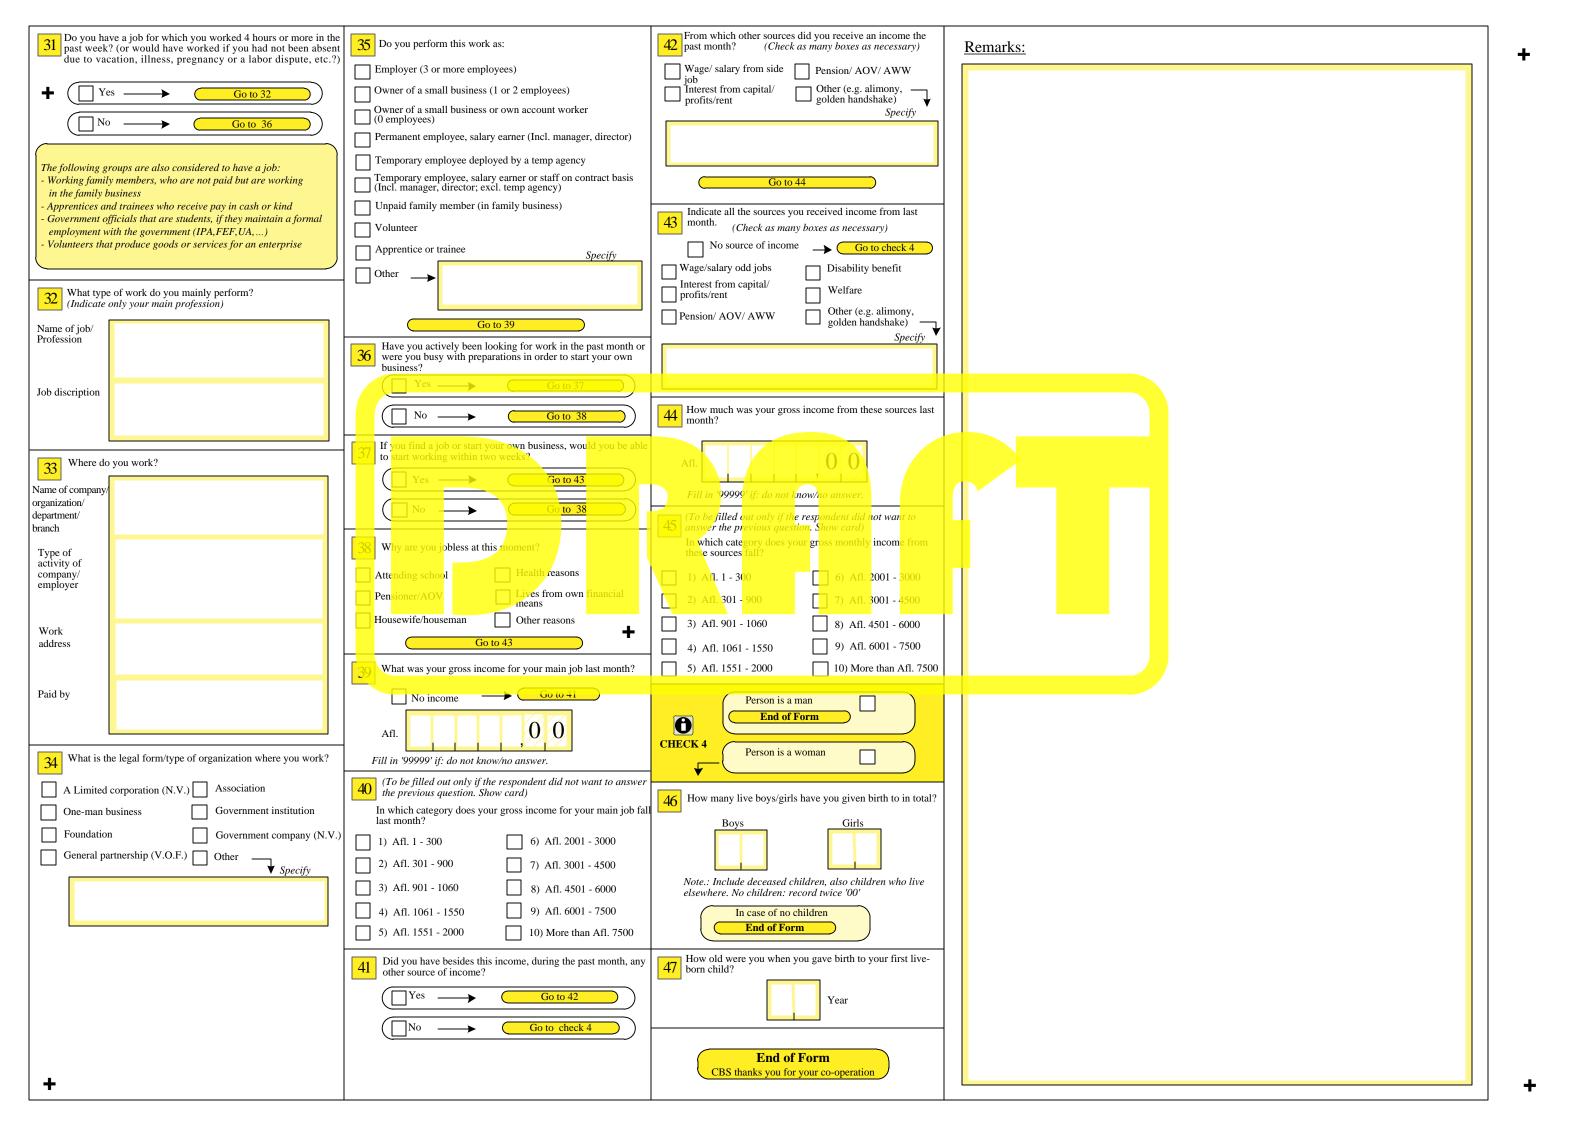

home  At home  Afterschool centre/centre for homework guidance (Traimerdia, Profar, DOC, HPI, Mi Spot)  Daycare or crèche  Elsewhere  Go to 24a.                                                                                                             | c. Which discipline or specialty did you complete?  29 In which country did you get this highest diploma?  Aruba USA  The Netherlands Curaçao  Colombia The Dominican Republic  Venezuela Other +  Specify  30 In which year did you start this education and in which year did you obtain this diploma?  Start of education Year diploma was obtained                                                                                                                                                                                                       |